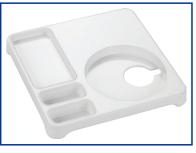

## Halstead

Integrated Kettle Welcome Tray

EH50617 - **BLACK** | EH50618 - **WHITE** 

## Specifications

Dimensions 262mm x 262mm x 30mm Melamine Material Weight 610g

Available in **WHITE** 

Elegant Soft Contour Design

(Kettle, Cups & Ingredients NOT included)