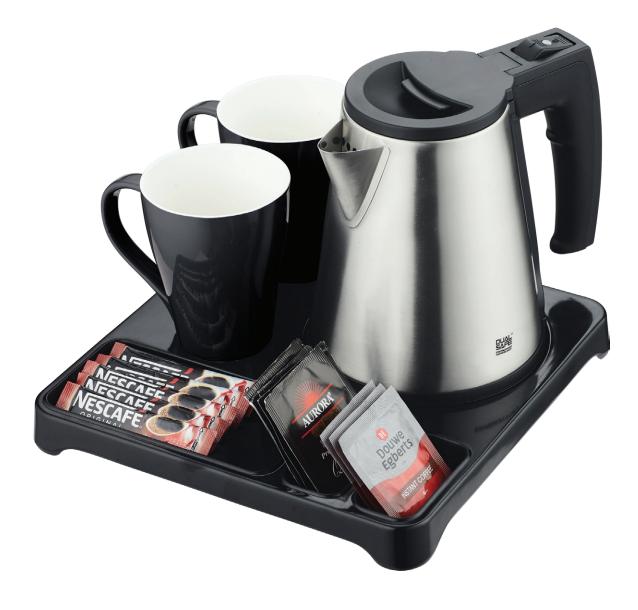

## **EMBERTON**

(Kettle, Cups & Ingredients NOT included)

## Halstead

Integrated Kettle Welcome Tray

- → Integrated Kettle Slot to Defer Theft
- → Robust & Durable Stain, Heat & Scratch Resistant Melamine
- → Space Saving Ultra Compact uses less space
- → Certified Food Grade Materials
- → Elegant Soft Contour Design
- → Neat & Tidy Condiments Presentation
- → Easy Wipe Clean Surface & Contoured Compartments
- → Robust & Sturdy Construction
- → Tray accommodates kettle base controller of 143mm Diameter
- Designed for use with all EMBERTON™ kettle types

## Specifications

Dimensions 262mm x 262mm x 30mm Melamine Material Weight 610g

Available in **WHITE** 

Elegant Soft Contour Design

(Kettle, Cups & Ingredients NOT included)