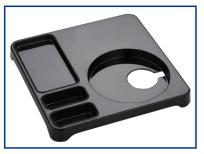

## Halstead

Integrated Kettle Welcome Tray

EH50617 - **BLACK** | EH50618 - **WHITE** 

## Specifications

Dimensions 262mm x 262mm x 30mm Melamine Material Weight 610g

Available in **WHITE** 

Elegant Soft Contour Design

(Kettle, Cups & Ingredients NOT included)